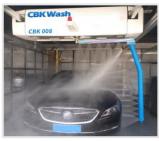

| CBK008 Function             |                                                      |                                            |                 |  |  |
|-----------------------------|------------------------------------------------------|--------------------------------------------|-----------------|--|--|
| Chassis And Wheels Flushing | Automatic Chemical Mixing System (3 Types Of Liquid) | Three-Dimensional Inspection               | Voice Broadcast |  |  |
| Indicating Parking Range    | Frequency Conversion System                          | Security Alarm System                      | Colorful Glare  |  |  |
| Leakage Protection System   | Intelligent Electronic Collision<br>Avoidance        | Mechanical Hardware Collision<br>Avoidance | Car Wash Count  |  |  |
| Comes With A Frame          | Double Layer Anti-Rust                               | Remote Control Peration                    | НМІ             |  |  |