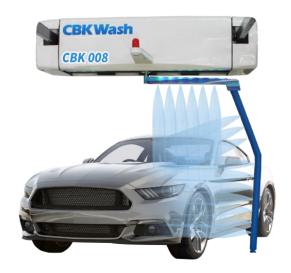

| CBK008 Function             |                                                      |                                            |                 |  |  |
|-----------------------------|------------------------------------------------------|--------------------------------------------|-----------------|--|--|
| Chassis And Wheels Flushing | Automatic Chemical Mixing System (3 Types Of Liquid) | Three-Dimensional Inspection               | Voice Broadcast |  |  |
| Indicating Parking Range    | Frequency Conversion System                          | Security Alarm System                      | Colorful Glare  |  |  |
| Leakage Protection System   | Intelligent Electronic Collision<br>Avoidance        | Mechanical Hardware Collision<br>Avoidance | Car Wash Count  |  |  |
| Comes With A Frame          | Double Layer Anti-Rust                               | Remote Control Peration                    | НМІ             |  |  |